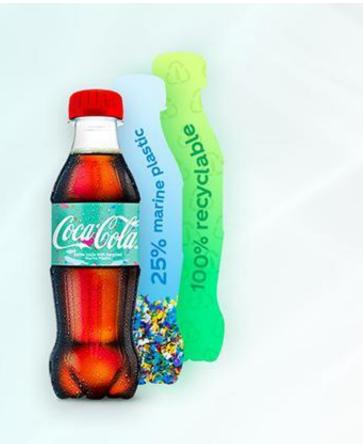

# WWW: Design

| Desig                                                      | <b>N</b><br>Remove, Reduce                                                                   | , Reuse.                                          | Colle | Ct<br>Sell one. Collect one.                                                                                                        |             | Partner                                                                                            | ngage partners.                                                                   |
|------------------------------------------------------------|----------------------------------------------------------------------------------------------|---------------------------------------------------|-------|-------------------------------------------------------------------------------------------------------------------------------------|-------------|----------------------------------------------------------------------------------------------------|-----------------------------------------------------------------------------------|
| Targets                                                    | 025                                                                                          | 2030                                              |       |                                                                                                                                     |             |                                                                                                    |                                                                                   |
| 100%<br>of our packaging<br>will be recyclable<br>globally | <b>3 Mio. t</b><br>of virgin plastic<br>from non-<br>renewable sources<br>will be eliminated | 50% 25% of our volume will be offered in reusable |       |                                                                                                                                     |             |                                                                                                    |                                                                                   |
| Bottle of the F                                            | uture                                                                                        |                                                   |       |                                                                                                                                     |             |                                                                                                    |                                                                                   |
| Reducing the us                                            | e of plastic by substitutio<br>and increasing refillables                                    |                                                   |       | Increasing the use of recycled and<br>plant-based materials, specially<br>toreach our vision of 100% recycled<br>and renewable PET. | our packagi | in solutions that will reduce<br>ng: Soda syrups for carbonated<br>pense solutions or refillables. | Fostering innovation and trailing new<br>prototypes: Paboco Paper bottle for Adez |
|                                                            | Less Material<br>Less Ressources<br>Less CO <sup>2</sup>                                     |                                                   |       |                                                                                                                                     |             |                                                                                                    | FSC FOREST<br>STEWARDSHIP<br>COUNCIL                                              |